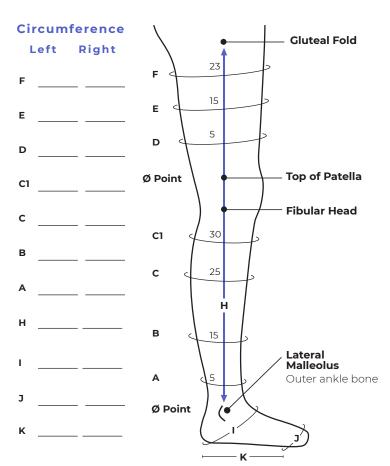

#### **Supplies Needed**

- · Measuring instructions and forms.
- · SIGVARIS GROUP Measuring tape and body pen (or eyeliner pencil).

**K:** Measure **medial** length from heel to 1st metatarsal head